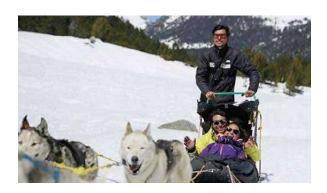

# Mushing - Grau Roig

Sledge pulled by dogs or by yourself on snowed-covered roads.

(1) All prices are per person.

| Two-seater ride Adult - 2 km                                 | 55,00 €  |
|--------------------------------------------------------------|----------|
| Two-seater ride Adult - 3 km                                 | 70,00 €  |
| Two-seater ride Adult - 5 km                                 | 95,00 €  |
| Two-seater ride Child (3-8 yrs) - 2 km                       | 45,00 €  |
| Two-seater ride Child (3-8 yrs) - 3 km                       | 60,00 €  |
| Two-seater ride Child (3-8 yrs) - 5 km                       | 85,00 €  |
| Two-seater ride Familly 2 adults + 1 child (3-8 yrs.) - 2 km | 125,00 € |
| Two-seater ride Familly 2 adults + 2 child (3-8 yrs.) - 2 km | 160,00 € |
| Mushing 2 km (from 14 years and over)                        | 80,00 €  |