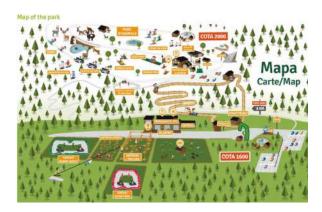

# **NATURLANDIA**

| ACTIVITIES/TICHETS                                | *COMMUNES |      |      |     |       | PIC NEGRE |
|---------------------------------------------------|-----------|------|------|-----|-------|-----------|
| Taborroru (+1m) - Coto 1600 (HS) / Coto 2000 (ES) |           | 3100 | 1119 |     | 21/24 | Orderland |
| Almones - rigitime - Cots 1900                    |           |      | 4    |     | -     | 1         |
| Beggy circuit - Cota 1600                         |           |      | 1    |     | 1     | 1         |
| Animal park - Cata 2000                           | · ·       | 1    | 1    | ~   | 1     | ~         |
| Sinter share: - Cata 2001                         | ✓         | ✓    | ✓    | ✓   | 1     | - 2       |
| Sint (Met) / Weitside (IFA) - Cets 2000           | -         | 4    | ✓    | 1   | 1     | 1         |
| Sil yass - Cora 2000                              |           |      |      | 4   | 4     | 1         |
| Equipment restal - Ceta 1000                      |           |      |      | ~   | 1     | 7         |
| Sid serroduction* - Cyte 3900                     |           |      |      | 4   |       | 7         |
| Systematrila 38 minutas - Cata 2000               |           |      |      |     |       | 1         |
| Adult price (+54 years);                          | 306       | 316  | 316  | 400 | 300   | 308       |
| Price child (8-13 years):                         | 176       | 204  | 206  | 336 | ttsc  | 100       |
| Series price (+80);**                             | 174       | 204  | 314  | 216 | 386   | 300       |