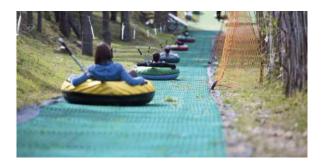

## Zip-line - Canillo

Hours: from 10 a.m. It has to have ski pass (pedestrian or skier).

Tandem mode (child + adult), children from 20kg to 40kg, minimum weight together (child + adult) 80kg, maximum overall weight (adult + child) 150kg

| Sitting position (min 35kg/max 130kg)   | 16,00 € |
|-----------------------------------------|---------|
| Extended position (min 50kg /max 115kg) | 21,00 € |
| Tandem mode (child + adult) 1           | 26,00 € |