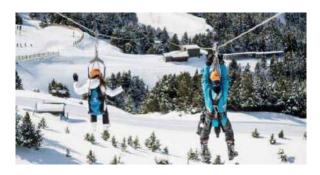

## Zip-line - Canillo

Hours: from 10 a.m. It has to have ski pass (pedestrian or skier).

Tandem mode (child + adult), children from 20kg to 40kg, minimum weight together (child + adult) 80kg, maximum overall weight (adult + child) 150kg

| Sitting position (min 35kg/max 130kg)   | 16,00 € |
|-----------------------------------------|---------|
| Extended position (min 50kg /max 115kg) | 21,00 € |
| Tandem mode (child + adult) 1           | 26,00 € |