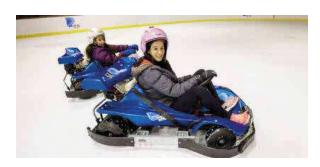

### Karting on ice for children

Age: 8 to 15 years

Maximum height: 1.60 m

Booking required

TIMETABLE: only Saturday at 20.30h

| 1 10 minute heat  | 20,50€ |
|-------------------|--------|
| 2 10 minute heats | 36,00€ |

### Karting on ice for adults

Activity for adults aged 16 and over. Individual 10-minute heats, in 200cc karts with spiked wheels, on a circuit marked out on the ice rink.

They have karts for disabled people.