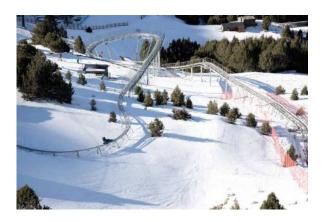

# Magic Gliss - Canillo

Hours: from 10.00 a.m. ski pass (pedestrian or skier) must be available.

1. Children from 3 years. Children under 8 years must be accompanied by an adult, as well as those of 8 years, if their height does not exceed or is equal to 135 cm. (the maximum weight of two people must not exceed 140 kg).

| Magic Gliss 1 baixada 1 persona (individual) | 6,00 €  |
|----------------------------------------------|---------|
| Magic Gliss 3 baixades                       | 15,00 € |
| Magic Gliss 5 baixades                       | 20,00 € |
| Magic Gliss 10 baixades                      | 35,00 € |
| Magic Gliss 2 baixades + 1 realitat virtual  | 15,00 € |
| Realitat Virtual                             | 5,00 €  |