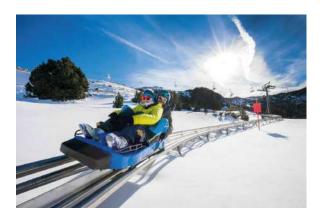

# Magic Gliss - Canillo

Hours: from 10.00 a.m. ski pass (pedestrian or skier) must be available.

1. Children from 3 years. Children under 8 years must be accompanied by an adult, as well as those of 8 years, if their height does not exceed or is equal to 135 cm. (the maximum weight of two people must not exceed 140 kg).

| Magic Gliss 1 baixada 1 persona (individual) | 6,00 €  |
|----------------------------------------------|---------|
| Magic Gliss 3 baixades                       | 15,00 € |
| Magic Gliss 5 baixades                       | 20,00 € |
| Magic Gliss 10 baixades                      | 35,00 € |
| Magic Gliss 2 baixades + 1 realitat virtual  | 15,00 € |
| Realitat Virtual                             | 5,00 €  |