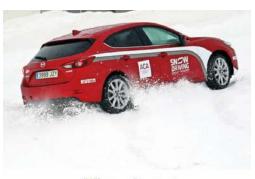

#### Winter Contact

This basic course allows the driver to improve confidence and control of a vehicle in low-traction situations or in snowy and icy winter conditions. Individual or semi-private courses last 2 hours, and group classes last 4 hours.

From 175€

### **Winter Sport**

This 2-hour course for experienced drivers for learning sports driving on ice combines the theory and practice of driving on icy tracks with a standard vehicle and later with a race car with front-wheel drive and Pirelli studded tires. The training is totally customized and adapted to the knowledge and skills of each driver.

From 300€

# **Winter Super Sport**

This 2-hour course for learning sports driving on ice combines the theory and practice of driving on icy tracks. Students first learn the basics of driving a standard vehicle, then increase in difficulty to driving a race car with front-wheel drive. Finally, the course ends with students gaining first-hand experience of what it feels like to be a racing driver by driving an four-wheel drive prototype race car.

From 500€