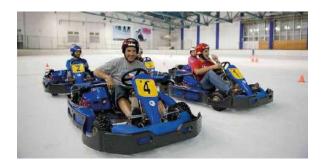

### Karting on ice for children

Age: 8 to 15 years

Maximum height: 1.60 m

Booking required

TIMETABLE: only Saturday at 20.30h

| 1 10 minute heat  | 20,50€ |
|-------------------|--------|
| 2 10 minute heats | 36,00€ |

### Karting on ice for adults

Activity for adults aged 16 and over. Individual 10-minute heats, in 200cc karts with spiked wheels, on a circuit marked out on the ice rink.

They have karts for disabled people.