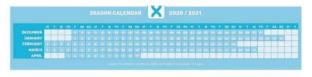

EALENDAR 2020 - 2021

2020-2021 SKI SCHOOL

SEASON CALENDAR

CONCRETE BY THE STATE OF THE STATE

| PRIVATE LESSONS AND TOP CLASS (**)               | HOUR<br>S   | PRICES<br>A | PRICES<br>B | Suppleme<br>nt/ |  |
|--------------------------------------------------|-------------|-------------|-------------|-----------------|--|
|                                                  |             |             |             | person          |  |
| Top Class full-day(2)                            | 6451        | 446,00 €    | 410,00€     | 32,00 €         |  |
| Top Class half-day(2)                            |             | 305,50 €    | 272,00 €    | 16,00 €         |  |
| Private (10.00 a.m2.00 p.m.)                     | 2<br>hours  | 135,00 €    | 123,50 €    | 8,00 €          |  |
| Private (9.00-10.00 a.m. and 2.00-<br>5.00 p.m.) | 2<br>hours  | 116,50 €    | 106,00€     | 8,00 €          |  |
| Private (10.00 a.m2.00 p.m.)                     | 6<br>hours  | 358,50 €    | 326,50 €    | 24,00 €         |  |
| Private (9.00-10.00 a.m. and 2.00-<br>5.00 p.m.) | 6<br>hours  | 346,00 €    | 315,00 €    | 24,00 €         |  |
| Private                                          | 10<br>hours | 574,00 €    | 523,00€     | 40,00€          |  |