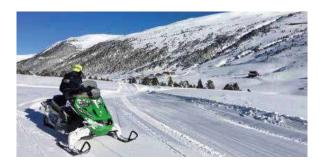

### Snowmobiles - Grau Roig

Snowmobiles with a maximum capacity of 2 people. From 18 years and over. Children must be over 6 years and accompanied by an adult.

(1) All prices are per snowmobile.

| 80 €  |
|-------|
| 120 € |
| 250 € |
| 160 € |
| 240 € |
| 30 €  |
|       |