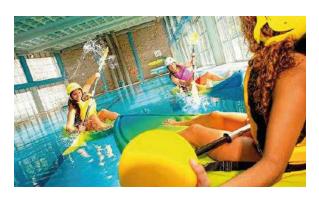

### Kayak polo

Aimed at groups of friends who want to try a different sporting discipline and have an original and fun dinner.

Activity guided by 2 supervisors.

Minimum group size of 10 people with a maximum of 22.

It is necessary to wear swimsuit, bath cap and towel.

TIMETABLE: from Monday until Saturday at

Kayak polo

27,50€/person