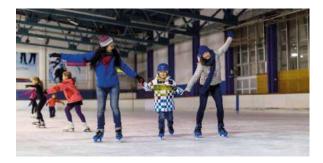

### **PALAU DE GEL**

### Ice skating

Free admission for children under 6 years of age, provided they are accompanied by an adult who has purchased admission.

- Children up to the age of 8 must be accompanied by an adult.
- Long socks, long trousers, gloves and mask are compulsory when skating.
- Children under the age of 15 must wear a helmet.
- The Palau de Gel reserves the right to modify the schedule and activities.
- Optional €1 insurance per skater.
- It is recommended to make a reservation.

|                              | Monning         | Alternoon               |  |  |
|------------------------------|-----------------|-------------------------|--|--|
| Saturday and sunday          | 12h a 14h       | 16,30h to 19,30h        |  |  |
| Tuesday to friday            |                 | 16.30h to 18.30h        |  |  |
|                              | (admisson + equ | ipment rental included) |  |  |
| Adult                        |                 | 18€                     |  |  |
| Children (6 to 15 years old) |                 | 46.666                  |  |  |
|                              | ola)            | 15,50€                  |  |  |