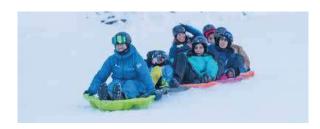

#### Snake Gliss - Soldeu

The price of the activity does not include insurance, which can be taken out separately. This insurance covers exclusively all those activities perfored within the ski area.

| Snake Gliss + 6 years old                        | 23,00 € |
|--------------------------------------------------|---------|
| Snake Gliss 1 adult + 1 child (3 to 5 years old) | 23,00 € |